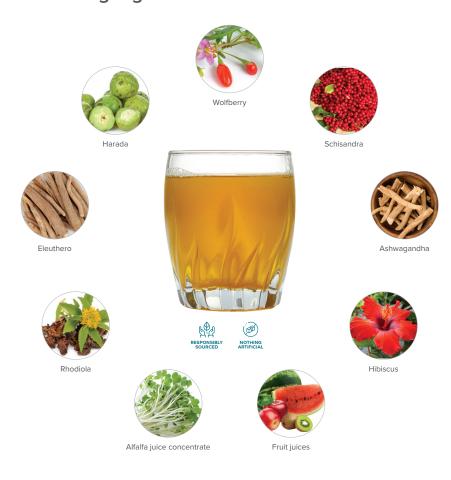

## What Is It?

A daily beverage that combines a full spectrum of herbal adaptogens such as wolfberry, rhodiola, ashwagandha, eleuthero, schisandra, and more to help the body better handle a busy lifestyle and offset the negative effects of stress.

## **Balancing Ingredients**

For a full list of ingredients, see nutrition label on Isagenix.com.